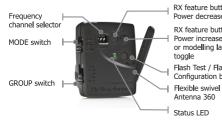

#### **El-Skyport Transmitter Speed**

RX feature button Power decrease

RX feature button Power increase or modelling lamp

Flash Test / Flash Mode / Configuration button