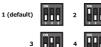

#### Enter Toggle Setting **Programming** into sub-menu menu On Set with Visual flash control Press Set Modelling Lamp to turn off during recharge $\blacksquare$ 2s Off (١ Set with On Proportional modelling lamp set up Set Modelling Lamp to 50% on 250ws Head for proportionality with 500ws Head Off Press Set with Charge ready beep set-up 2s Set ready beep between 70-490 ms Between 70-490 ms A Auto count the flash Red eye pre-flash recognition Press Set with No pre-flash 4s 6 pre-flash **EL-Skyport activation** Off Set with Normal mode Speed mode **EL-Skyport group settings** Press Set with together Group 1 to 4 **EL-Skyport frequency channel** Set with settings Channel 1 to 8 Power & modelling steps set-up 1 stop Set power change to steps 1/10, 5/10 or up to 1/1 f-stop 1/10 5/10 and turn on again Master reset Switch off the unit than press together (▼