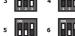

#### Enter Toggle Setting **Programming** into sub-menu menu On Set with Visual flash control Press Set Modelling Lamp to turn off during recharge $\blacksquare$ 2s Off (١ Set with On Proportional modelling lamp set up Set Modelling Lamp to 50% on 250ws Head for proportionality with 500ws Head Off Press Set with Charge ready beep set-up 2s Set ready beep between 70-490 ms Between 70-490 ms A Auto count the flash Red eye pre-flash recognition Press Set with No pre-flash 4s 6 pre-flash **EL-Skyport activation** Off Set with Normal mode Speed mode **EL-Skyport group settings** Press Set with together Group 1 to 4 **EL-Skyport frequency channel** Set with settings Channel 1 to 8 Power & modelling steps set-up 1 stop Set power change to steps 1/10, 5/10 or up to 1/1 f-stop 1/10 5/10 and turn on again Master reset Switch off the unit than press together (▼